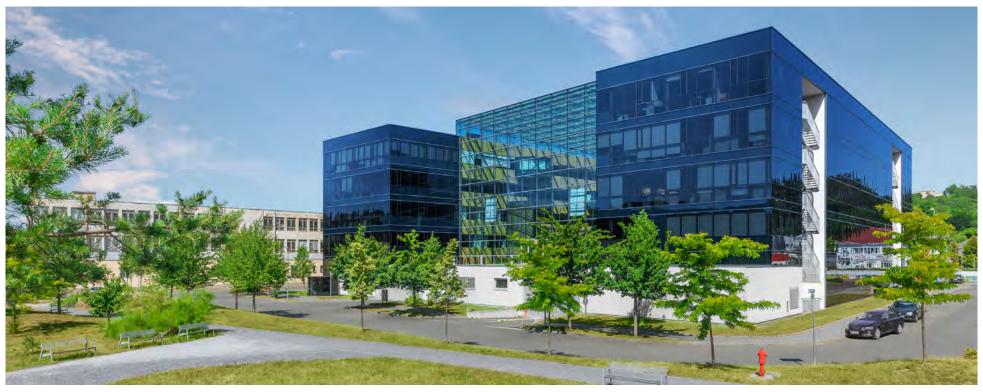

#### A Modern Office Building

- 8,500 m<sup>2</sup> of leasable area
- 145 indoor parking spaces
- 24 outdoor parking spaces
- 570 job positions

This modern office building is located on the outskirts of the office quarter in Prague 4, just a few steps from the Vltava River and the opposite slopes of Chuchelský Grove. The glass U-shaped building with five above-ground and two underground storeys has around 8,500 m² of leasable area. It was built in 2006 on the former industrial site of the Orion Chocolate Factory in Modřany.