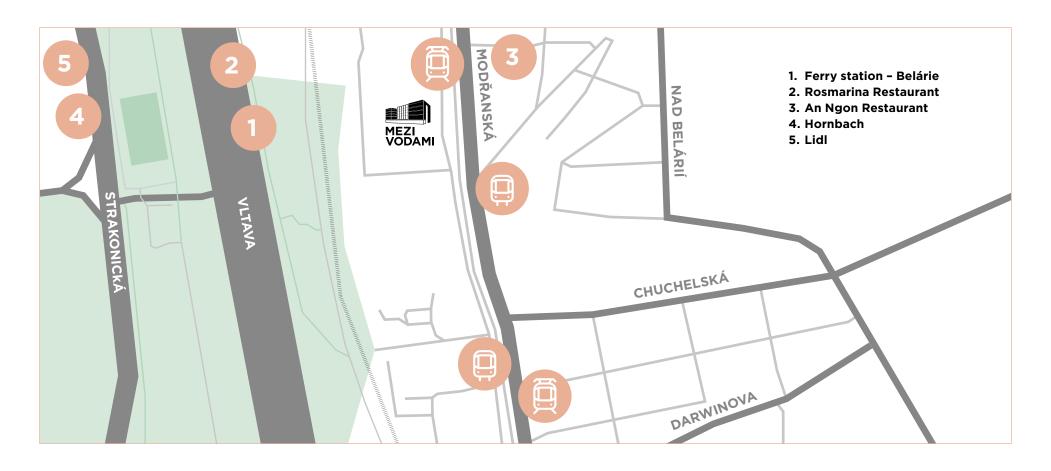

# A Quiet Quarter in the Middle of the City

- 2 minutes from the tram stop
- 4 minutes by car from the Prague Ring Road
- 450 m from a cycle path
- within 2 km from the Braník and Modřany Railway Stations

The municipal district of Prague 4 is one of the most sought-out office locations. The Mezi Vodami building is located on its outskirts, and it can thus offer its tenants a quiet environment within easy reach of the Vltava River and the adjacent greenery.

However, it maintains excellent transport accessibility by public transport, by car, and even by bicycle thanks to the adjacent Modřanská Cycle Path. For employees commuting by car, both outdoor and underground garage parking spaces are provided.