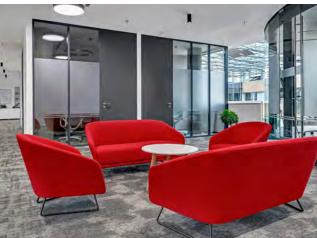

The atrium, with its lush greenery and a water feature, dominates the whole space. The Coffee House, built in 2023 in cooperation with the majority tenant Nestlé, is found inside. It can be used for both business meetings and informal gatherings. You can also visit the Nestlé company shop in the lobby. A canteen available to all tenants, a bicycle storage room, or an AlzaBox smart parcel locker also contribute to the work comfort.

We also care about the well-being of our tenants. The glass atrium with greenery serves as a relaxation zone as well as a convenient meeting place. It also includes a popular café.

Aside from standard lease agreements, we also offer our tenants the option of concluding a green lease.