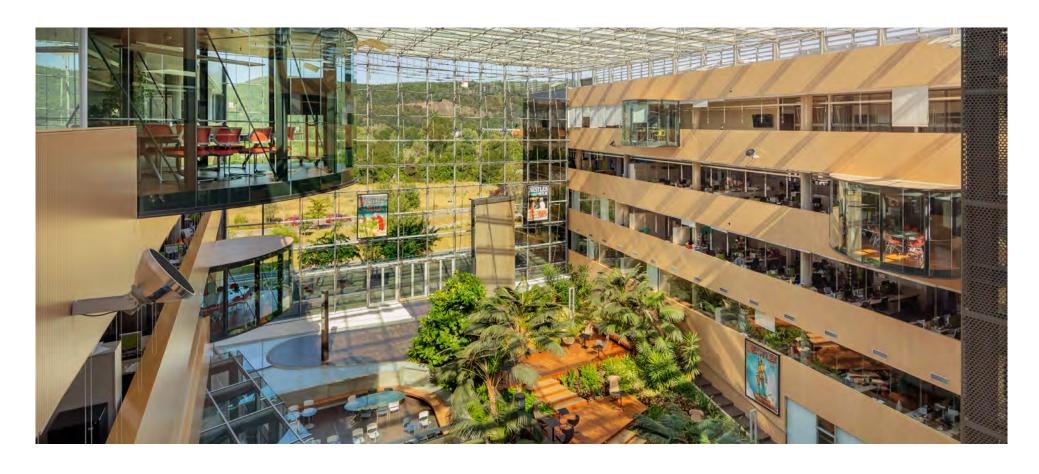

The atrium, with its lush greenery and a water feature, dominates the whole space. The Coffee House, built in 2023 in cooperation with the majority tenant Nestlé, is found inside. It can be used for both business meetings and informal gatherings. You can also visit the Nestlé company shop in the lobby. A canteen available to all tenants, a bicycle storage room, or an AlzaBox smart parcel locker also contribute to the work comfort.

We also care about the well-being of our tenants. The glass atrium with greenery serves as a relaxation zone as well as a convenient meeting place. It also includes a popular café.

Aside from standard lease agreements, we also offer our tenants the option of concluding a green lease.