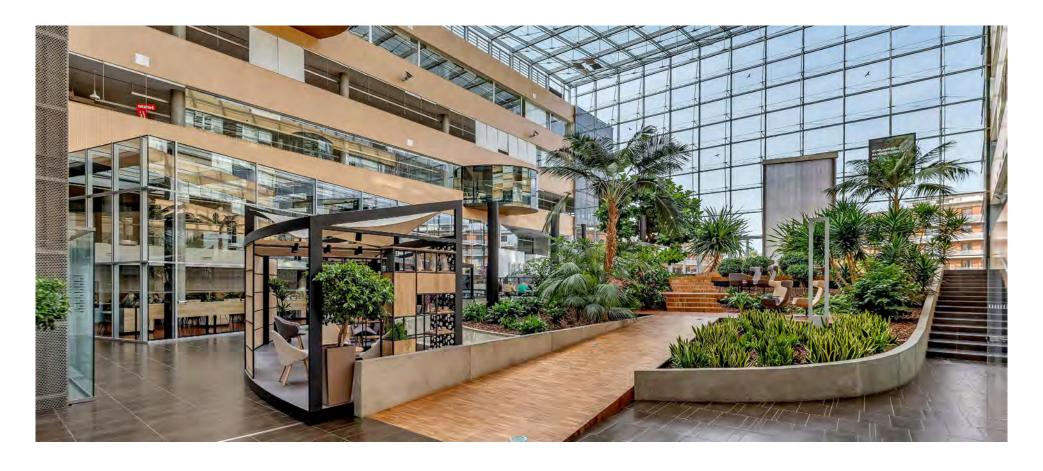

The atrium, with its lush greenery and a water feature, dominates the whole space. The Coffee House, built in 2023 in cooperation with the majority tenant Nestlé, is found inside. It can be used for both business meetings and informal gatherings. You can also visit the Nestlé company shop in the lobby. A canteen available to all tenants, a bicycle storage room, or an AlzaBox smart parcel locker also contribute to the work comfort.

We also care about the well-being of our tenants. The glass atrium with greenery serves as a relaxation zone as well as a convenient meeting place. It also includes a popular café.

Aside from standard lease agreements, we also offer our tenants the option of concluding a green lease.