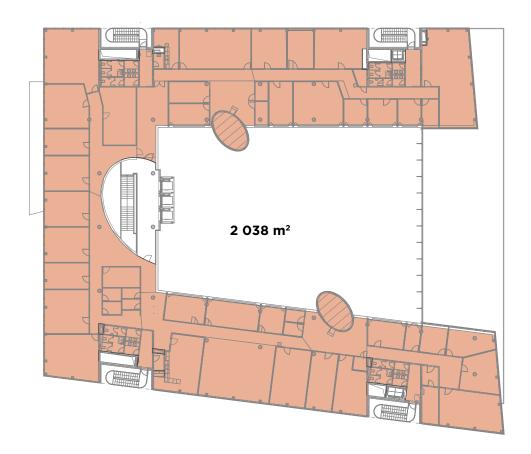

#### Mezi Vodami 5<sup>th</sup> above-ground storey

| Vacant units | Leasable area<br>(m²) | Rent<br>(EUR/m²) | Available | Divisibility<br>(beginning from 500 m²) | Building services<br>(CZK/m²) | Parking<br>(EUR/1 space) |
|--------------|-----------------------|------------------|-----------|-----------------------------------------|-------------------------------|--------------------------|
| Offices      | 2 038                 | 15               | 4/2026    | ano                                     | 132                           | 100 (parking ratio 1:70) |

The prices listed are without VAT.

Mezi Vodami 5th above-ground storey