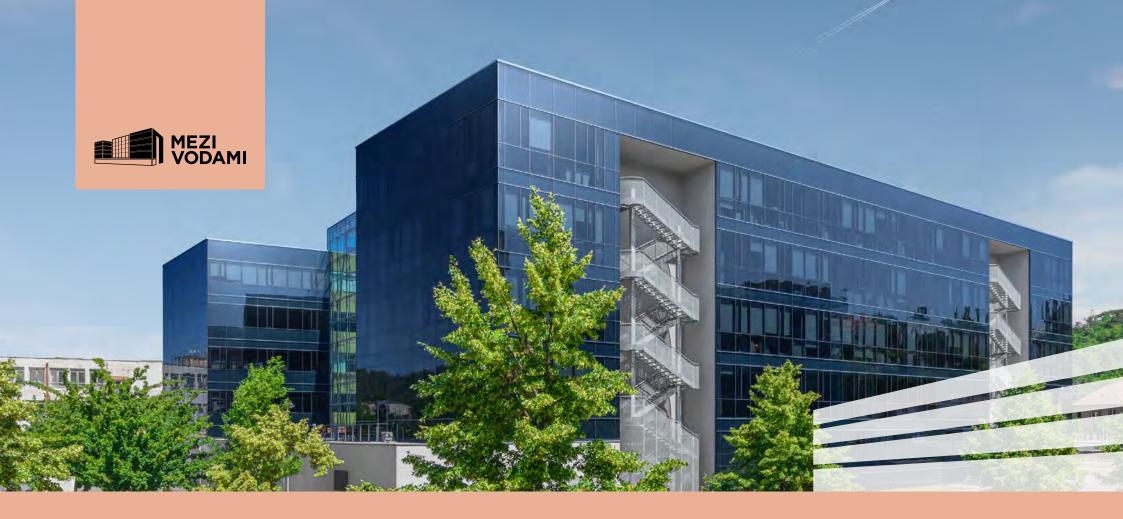

### Mezi Vodami

Mezi Vodami 31, 143 00 Prague 4

#### A Modern Office Building

- 8,500 m<sup>2</sup> of leasable area
- 145 indoor parking spaces
- 24 outdoor parking spaces
- 570 job positions

This modern office building is located on the outskirts of the office quarter in Prague 4, just a few steps from the Vltava River and the opposite slopes of Chuchelský Grove. The glass U-shaped building with five above-ground and two underground storeys has around 8,500 m² of leasable area. It was built in 2006 on the former industrial site of the Orion Chocolate Factory in Modřany.