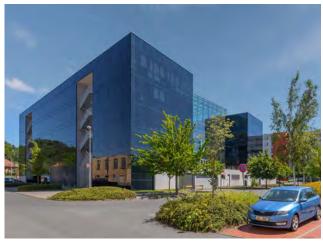

#### A Modern Office Building

- 8,500 m<sup>2</sup> of leasable area
- 145 indoor parking spaces
- 24 outdoor parking spaces
- 570 job positions

This modern office building is located on the outskirts of the office quarter in Prague 4, just a few steps from the Vltava River and the opposite slopes of Chuchelský Grove. The glass U-shaped building with five above-ground and two underground storeys has around 8,500 m² of leasable area. It was built in 2006 on the former industrial site of the Orion Chocolate Factory in Modřany.

The atrium, with its lush greenery and a water feature, dominates the whole space. The Coffee House, built in 2023 in cooperation with the majority tenant Nestlé, is found inside. It can be used for both business meetings and informal gatherings. You can also visit the Nestlé company shop in the lobby. A canteen available to all tenants, a bicycle storage room, or an AlzaBox smart parcel locker also contribute to the work comfort.