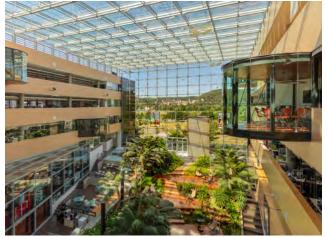

The atrium, with its lush greenery and a water feature, dominates the whole space. The Coffee House, built in 2023 in cooperation with the majority tenant Nestlé, is found inside. It can be used for both business meetings and informal gatherings. You can also visit the Nestlé company shop in the lobby. A canteen available to all tenants, a bicycle storage room, or an AlzaBox smart parcel locker also contribute to the work comfort.

We also care about the well-being of our tenants. The glass atrium with greenery serves as a relaxation zone as well as a convenient meeting place. It also includes a popular café.

Aside from standard lease agreements, we also offer our tenants the option of concluding a green lease.