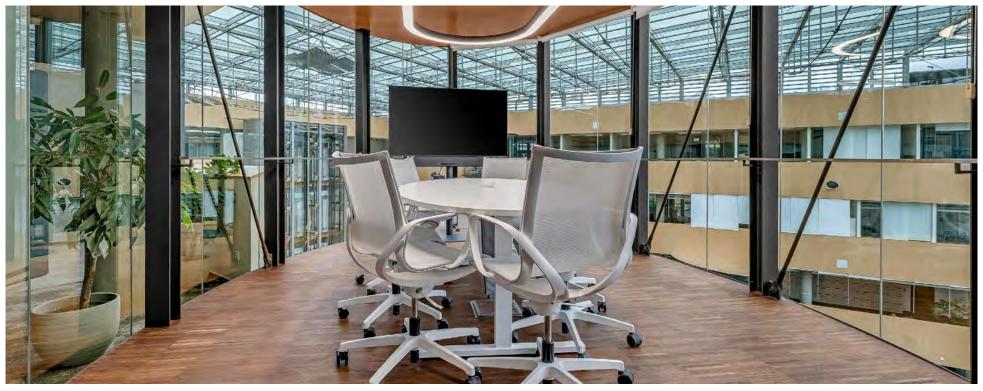

#### A Modern Office Building

- 8,500 m<sup>2</sup> of leasable area
- 145 indoor parking spaces
- 24 outdoor parking spaces
- 570 job positions

This modern office building is located on the outskirts of the office quarter in Prague 4, just a few steps from the Vltava River and the opposite slopes of Chuchelský Grove. The glass U-shaped building with five above-ground and two underground storeys has around 8,500 m² of leasable area. It was built in 2006 on the former industrial site of the Orion Chocolate Factory in Modřany.

The atrium, with its lush greenery and a water feature, dominates the whole space. The Coffee House, built in 2023 in cooperation with the majority tenant Nestlé, is found inside. It can be used for both business meetings and informal gatherings. You can also visit the Nestlé company shop in the lobby. A canteen available to all tenants, a bicycle storage room, or an AlzaBox smart parcel locker also contribute to the work comfort.