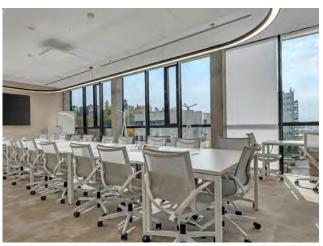

#### A Modern Office Building

- 8,500 m<sup>2</sup> of leasable area
- 145 indoor parking spaces
- 24 outdoor parking spaces
- 570 job positions

This modern office building is located on the outskirts of the office quarter in Prague 4, just a few steps from the Vltava River and the opposite slopes of Chuchelský Grove. The glass U-shaped building with five above-ground and two underground storeys has around 8,500 m² of leasable area. It was built in 2006 on the former industrial site of the Orion Chocolate Factory in Modřany.