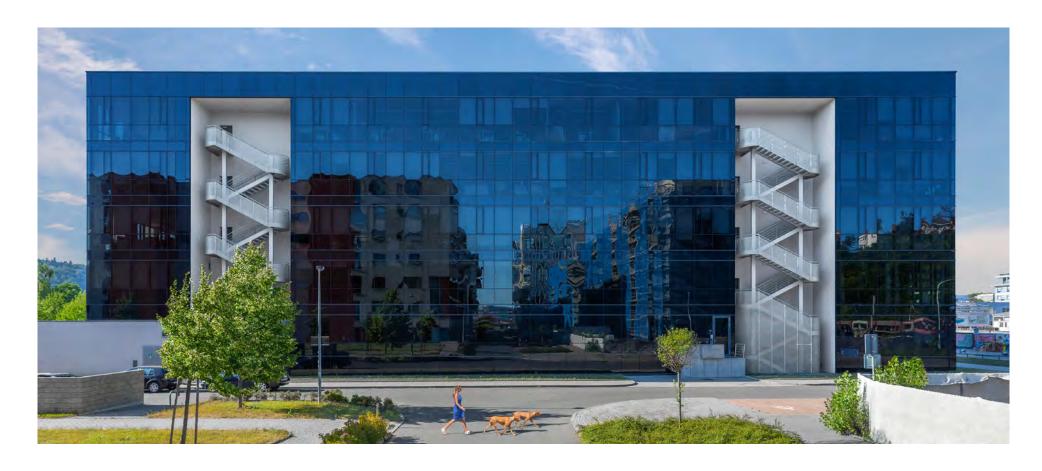

#### A Modern Office Building

- 8,500 m<sup>2</sup> of leasable area
- 145 indoor parking spaces
- 24 outdoor parking spaces
- 570 job positions

This modern office building is located on the outskirts of the office quarter in Prague 4, just a few steps from the Vltava River and the opposite slopes of Chuchelský Grove. The glass U-shaped building with five above-ground and two underground storeys has around 8,500 m² of leasable area. It was built in 2006 on the former industrial site of the Orion Chocolate Factory in Modřany.