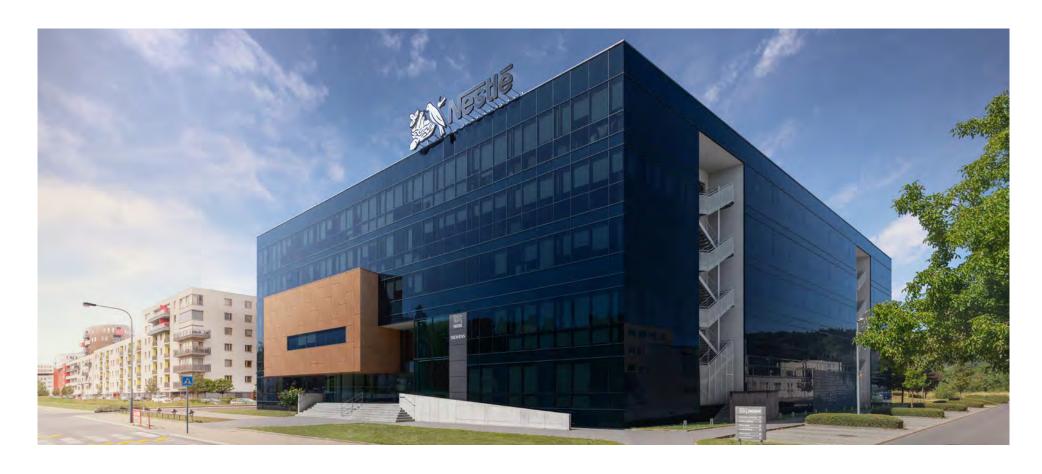

#### A Modern Office Building

- 8,500 m<sup>2</sup> of leasable area
- 145 indoor parking spaces
- 24 outdoor parking spaces
- 570 job positions

This modern office building is located on the outskirts of the office quarter in Prague 4, just a few steps from the Vltava River and the opposite slopes of Chuchelský Grove. The glass U-shaped building with five above-ground and two underground storeys has around 8,500 m² of leasable area. It was built in 2006 on the former industrial site of the Orion Chocolate Factory in Modřany.

The atrium, with its lush greenery and a water feature, dominates the whole space. The Coffee House, built in 2023 in cooperation with the majority tenant Nestlé, is found inside. It can be used for both business meetings and informal gatherings. You can also visit the Nestlé company shop in the lobby. A canteen available to all tenants, a bicycle storage room, or an AlzaBox smart parcel locker also contribute to the work comfort.