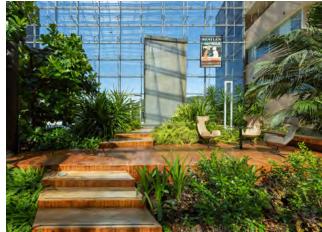

The atrium, with its lush greenery and a water feature, dominates the whole space. The Coffee House, built in 2023 in cooperation with the majority tenant Nestlé, is found inside. It can be used for both business meetings and informal gatherings. You can also visit the Nestlé company shop in the lobby. A canteen available to all tenants, a bicycle storage room, or an AlzaBox smart parcel locker also contribute to the work comfort.

We also care about the well-being of our tenants. The glass atrium with greenery serves as a relaxation zone as well as a convenient meeting place. It also includes a popular café.

Aside from standard lease agreements, we also offer our tenants the option of concluding a green lease.