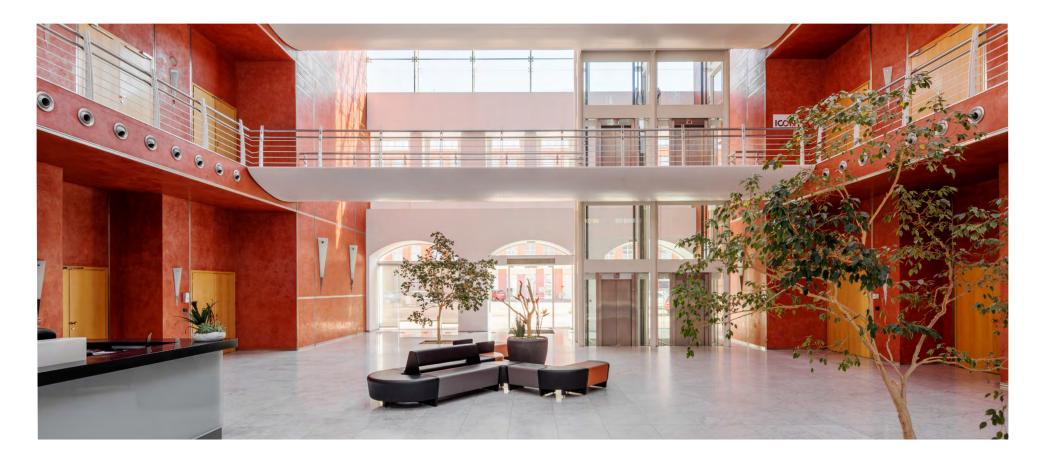

- Reception service and 24-hour security of the building
- Card access and camera system at entrance
- Underground parking garages
- Four lifts
- Option of flexible office space layout

- Drop ceilings with built-in lighting
- Air-conditioned spaces
- In-floor data distribution cables
- Double-layered floors

## Considerate Development

The Corso Karlín building provides its tenants with all the comfort of a great work environment.

Aside from the standard lease agreements, our tenants have the option of concluding a green lease.