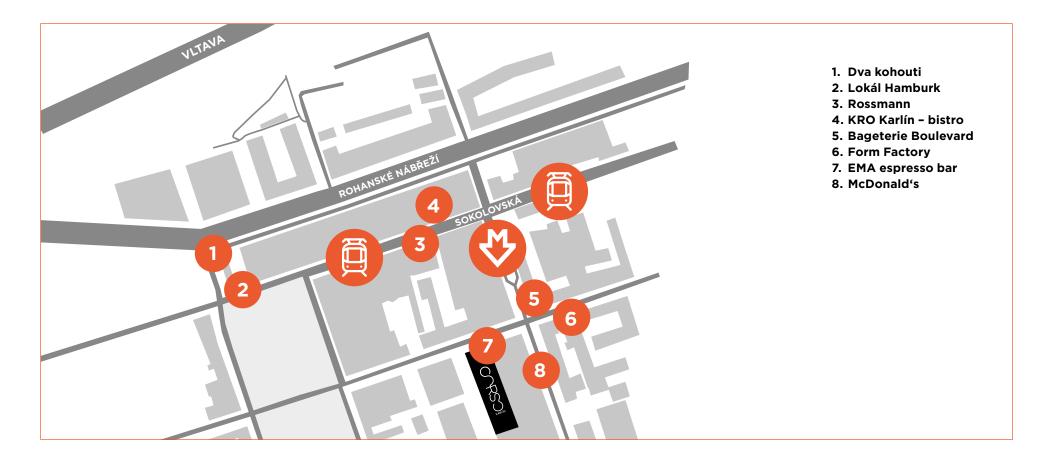

#### A Sought-out Location near the Metro

- 2 minutes from the Metro B-line station Křižíkova
- 4 minutes from the tram stop
- A 12-minute walk away from Metro C-Line station Florenc
- An 11-minute walk away from the Praha-Florenc bus terminal

The Corso Karlín office building is found in a peaceful location in the centre of Prague, in Křižíkova street in the Municipal District of Prague 8 – Karlín.

The great advantage of the location of the Karlín Quarter in Prague is its excellent accessibility by all types of transit – by car, public transit, or by bicycle thanks to Karlín's connection to the network of Prague cycle paths. Metro B-Line station Křižíkova is in direct proximity to the building, just as is the tram stop of the same name. It is possible to walk to the Florenc bus terminal and metro station within 11 minutes.

Karlín is a popular quarter with a rich offer of restaurants, cafés, and shops. The nearby park next to the church of Sts Cyril and Methodius or Vítkov Hill offer plenty of space to rest after work.

Technologies and Building Equipment