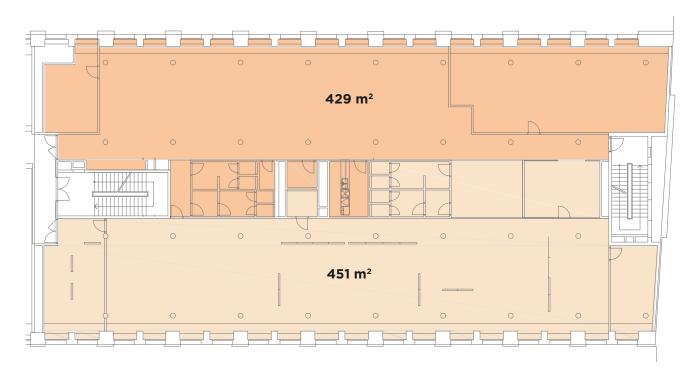

### Corso Karlín 2<sup>nd</sup> above-ground Storey

| Vacant units | Leasable area<br>(m²) | Can be joined?             | Rent<br>(EUR/m²) | Available   | Building services<br>(CZK/m²) | Parking<br>(EUR/1 space) |
|--------------|-----------------------|----------------------------|------------------|-------------|-------------------------------|--------------------------|
| Offices      | 429                   | yes<br>(a total of 880 m²) | 17               | immediately | 140                           | 130                      |
| Offices      | 451                   |                            | 17               | immediately | 140                           | 130                      |

The prices listed are without VAT.

Corso Karlín 2<sup>nd</sup> above-ground Storey