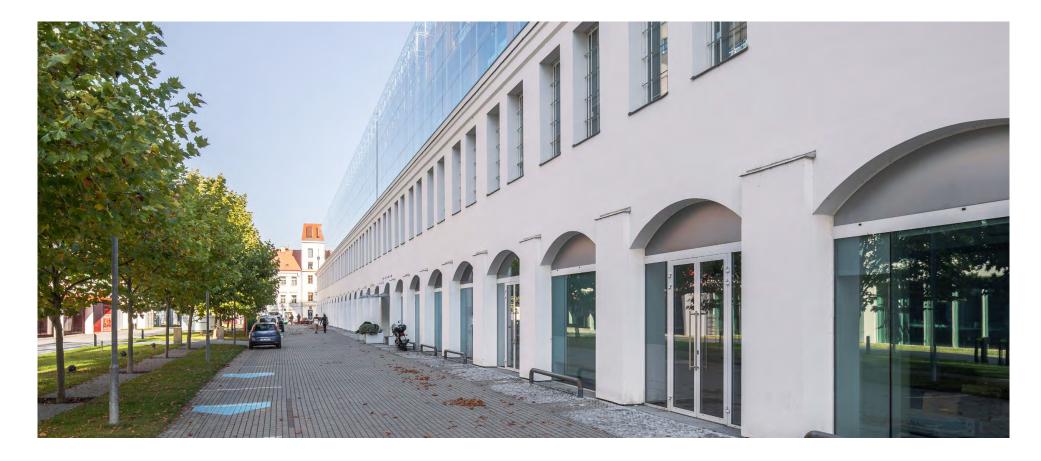

#### 9,500 m<sup>2</sup> of leasable area

- **700** job positions
- 124 parking spaces

The building of Corso Karlín itself was constructed already in 1890. It is part of the ambitious "New Karlín" plan, which is based on the renovation of the former industrial premises of the ČKD company, without losing its distinctiveness.

The former industrial hall known as "Plechárna" (Boilerplate Hall), where sheet metal boilers were manufactured, stood on the site where Corso Karlín is currently located. The architects Ricardo Bofill Levi and Jean Pierre Carniaux transformed it into a modern, functional office building, leaving the original gable wall with its stucco decorations and adding a stylish glass superstructure.