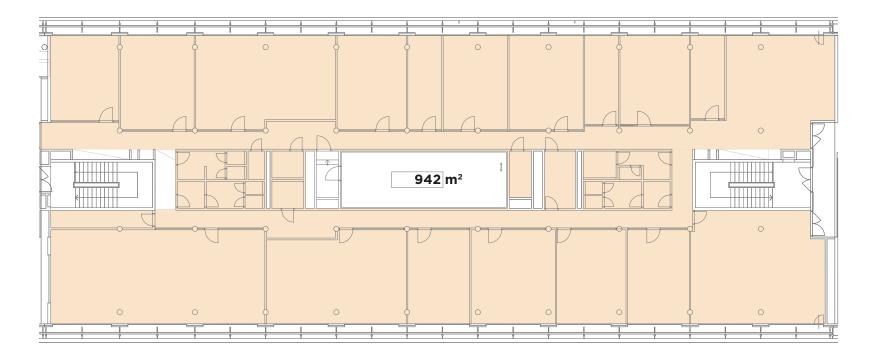

### Corso Karlín 4<sup>th</sup> above-ground Storey

| Vacant units | Leasable area<br>(m²) | Rent<br>(EUR/m²) | Available | Can be joined?                    | Building services<br>(CZK/m²) | Parking<br>(EUR/1 space) |
|--------------|-----------------------|------------------|-----------|-----------------------------------|-------------------------------|--------------------------|
| Offices      | 942                   | 17               | 9/2025    | yes (467 and 474 m <sup>2</sup> ) | 140                           | 130                      |

The prices listed are without VAT.

Corso Karlín 4<sup>th</sup> above-ground Storey