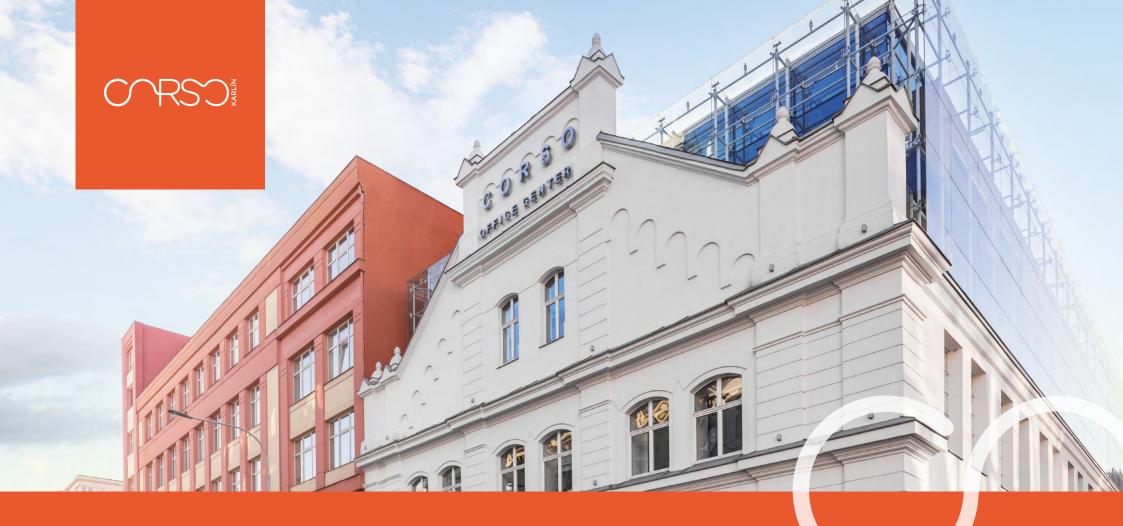

# Corso Karlín

Křižíkova 237/36a, 186 00 Prague 8

CORSO-OFFICES.CZ/EN

### An Industrial Building that Takes Pride in its Past

#### 9,500 m<sup>2</sup> of leasable area

- **700** job positions
- 124 parking spaces

The building of Corso Karlín itself was constructed already in 1890. It is part of the ambitious "New Karlín" plan, which is based on the renovation of the former industrial premises of the ČKD company, without losing its distinctiveness.

The former industrial hall known as "Plechárna" (Boilerplate Hall), where sheet metal boilers were manufactured, stood on the site where Corso Karlín is currently located. The architects Ricardo Bofill Levi and Jean Pierre Carniaux transformed it into a modern, functional office building, leaving the original gable wall with its stucco decorations and adding a stylish glass superstructure.