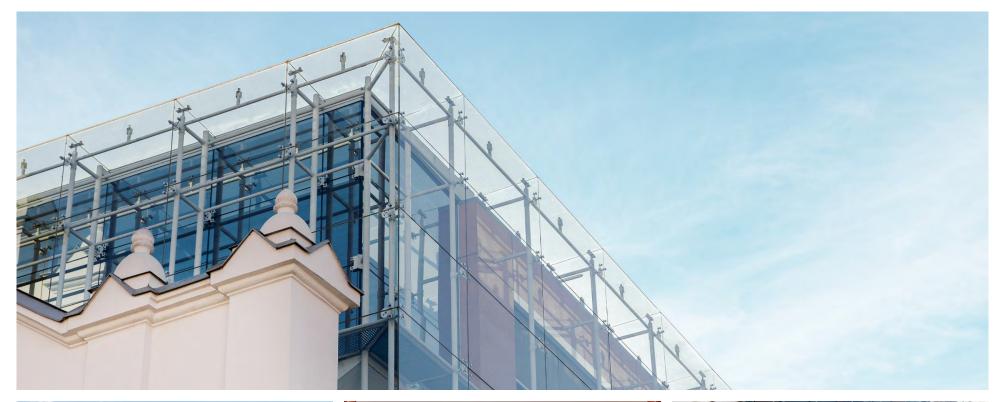

The former industrial hall known as "Plechárna" (Boilerplate Hall), where sheet metal boilers were manufactured, stood on the site where Corso Karlín is currently located. The architects Ricardo Bofill Levi and Jean Pierre Carniaux transformed it into a modern, functional office building, leaving the original gable wall with its stucco decorations and adding a stylish glass superstructure.