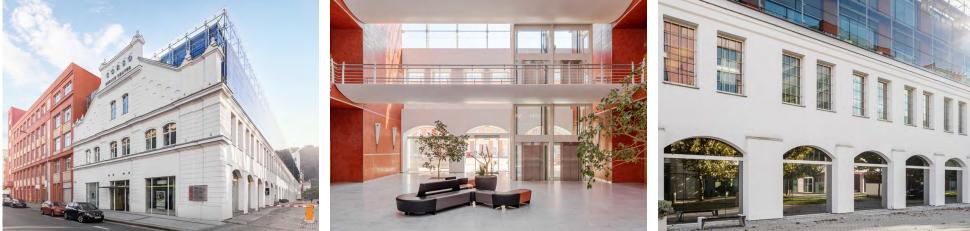

#### 9,500 m<sup>2</sup> of leasable area

- **700** job positions
- 124 parking spaces

The building of Corso Karlín itself was constructed already in 1890. It is part of the ambitious "New Karlín" plan, which is based on the renovation of the former industrial premises of the ČKD company, without losing its distinctiveness.

The former industrial hall known as "Plechárna" (Boilerplate Hall), where sheet metal boilers were manufactured, stood on the site where Corso Karlín is currently located. The architects Ricardo Bofill Levi and Jean Pierre Carniaux transformed it into a modern, functional office building, leaving the original gable wall with its stucco decorations and adding a stylish glass superstructure.

The Corso Karlín office building is found in a peaceful location in the centre of Prague, in Křižíkova street in the Municipal District of Prague 8 – Karlín.

The great advantage of the location of the Karlín Quarter in Prague is its excellent accessibility by all types of transit – by car, public transit, or by bicycle thanks to Karlín's connection to the network of Prague cycle paths. Metro B-Line station Křižíkova is in direct proximity to the building, just as is the tram stop of the same name. It is possible to walk to the Florenc bus terminal and metro station within 11 minutes.