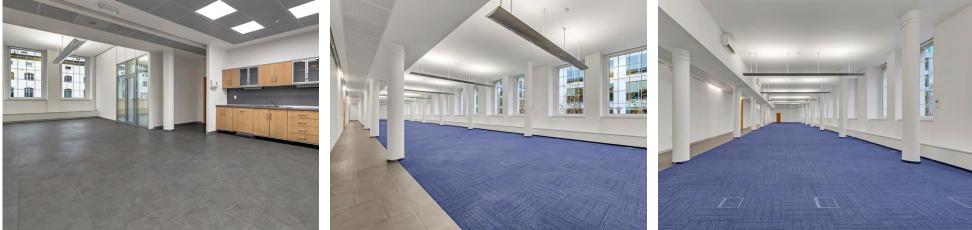

#### 9,500 m<sup>2</sup> of leasable area

- **700** job positions
- 124 parking spaces

The building of Corso Karlín itself was constructed already in 1890. It is part of the ambitious "New Karlín" plan, which is based on the renovation of the former industrial premises of the ČKD company, without losing its distinctiveness.

The former industrial hall known as "Plechárna" (Boilerplate Hall), where sheet metal boilers were manufactured, stood on the site where Corso Karlín is currently located. The architects Ricardo Bofill Levi and Jean Pierre Carniaux transformed it into a modern, functional office building, leaving the original gable wall with its stucco decorations and adding a stylish glass superstructure.