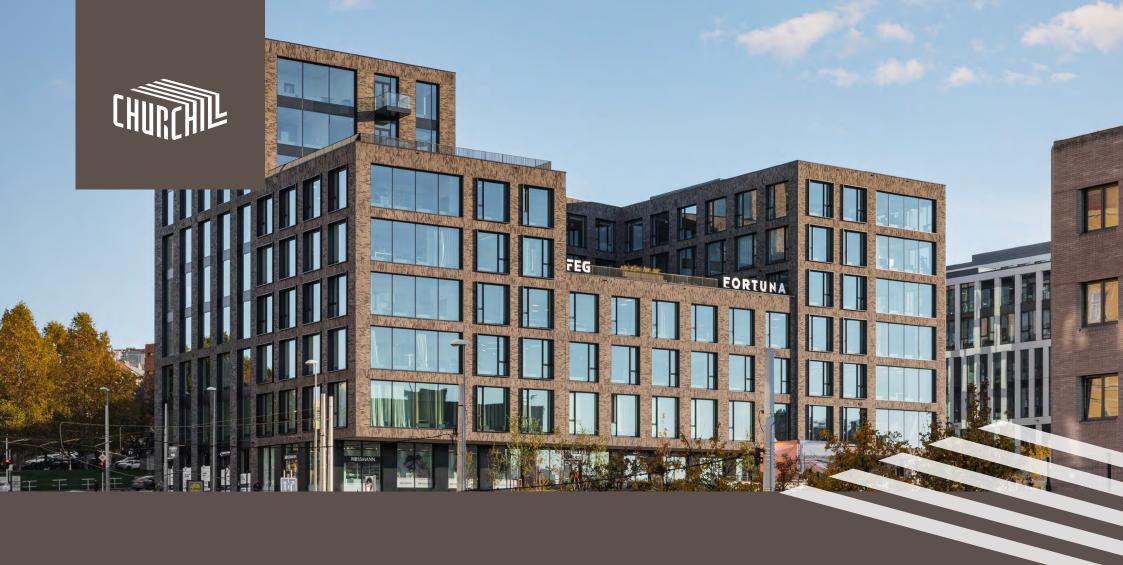

### Churchill I&II

Italská 67 and 69, 120 00 Prague 2

#### An Office and Retail Complex in the Centre of Prague

- 33,000 m² of leasable area
- 3,000 job positions
- LEED Gold certification

The Churchill I and Churchill II buildings stand on site of the former warehouses of the Czech Railways, within sight of Prague Main Train Station. Each of them has its own unique appearance and character, yet they still work as a whole.