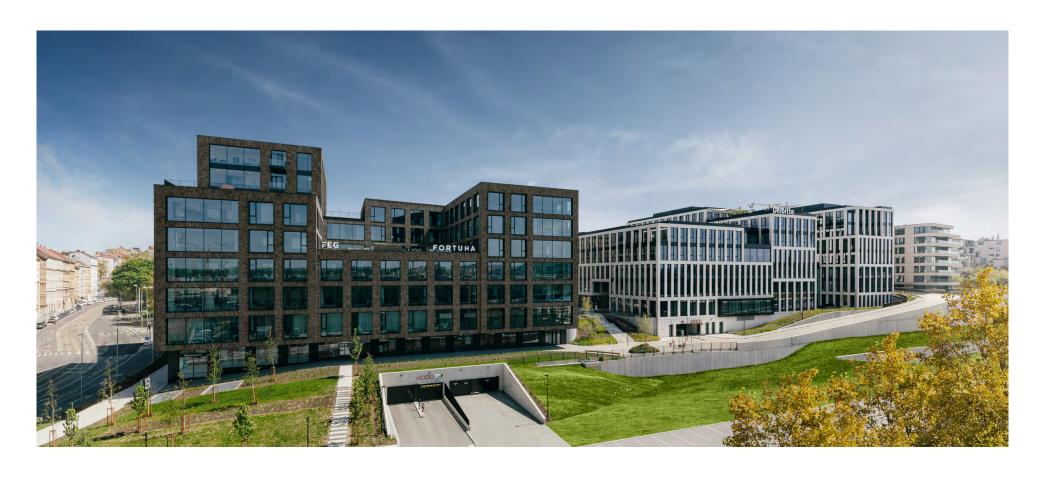

#### An Office and Retail Complex in the Centre of Prague

- 33,000 m² of leasable area
- 3,000 job positions
- LEED Gold certification

The Churchill I and Churchill II buildings stand on site of the former warehouses of the Czech Railways, within sight of Prague Main Train Station. Each of them has its own unique appearance and character, yet they still work as a whole.

## A Peaceful Location with Excellent Accessibility

- 5 minutes from Hlavní nádraží Metro Station (Line C)
- 5 minutes from the tram stop
- 1 minute from the bus stop

The Churchill I & II buildings are located at the intersection of Seifertova and Italská streets with a view of charming Winston Churchill Square, in close vicinity of the Prague University of Economics and Business.