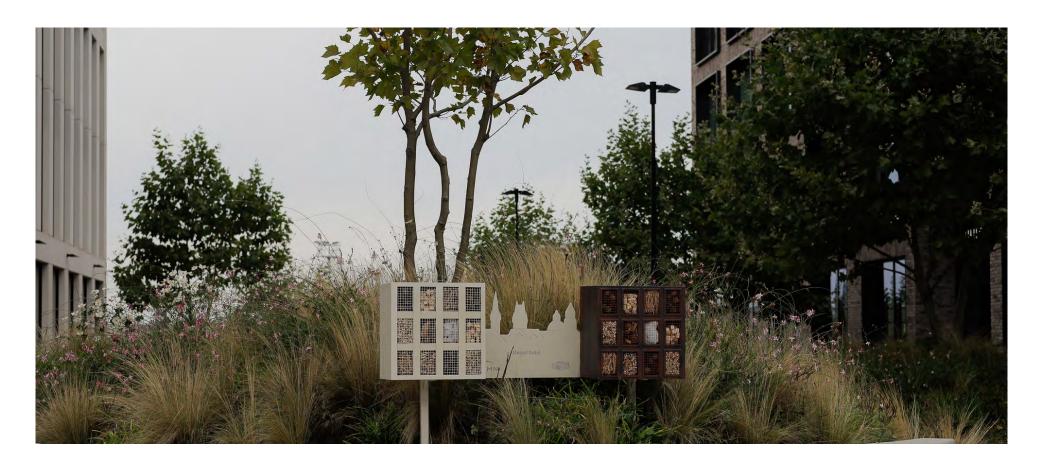

# Sustainability as a Path to Savings

- **■** LEED Gold certificate
- Use of rainwater for flushing and watering
- Modern beehives on the roof of the building, insect hotel

The building complex boasts the LEED Gold certificate. This is an internationally recognized standard in the field of the design and construction of environmentally friendly and sustainable buildings. Thanks to this certificate and energy efficiency certificates in the B category, the Churchill I & II buildings rank among the most economical office buildings in Prague.