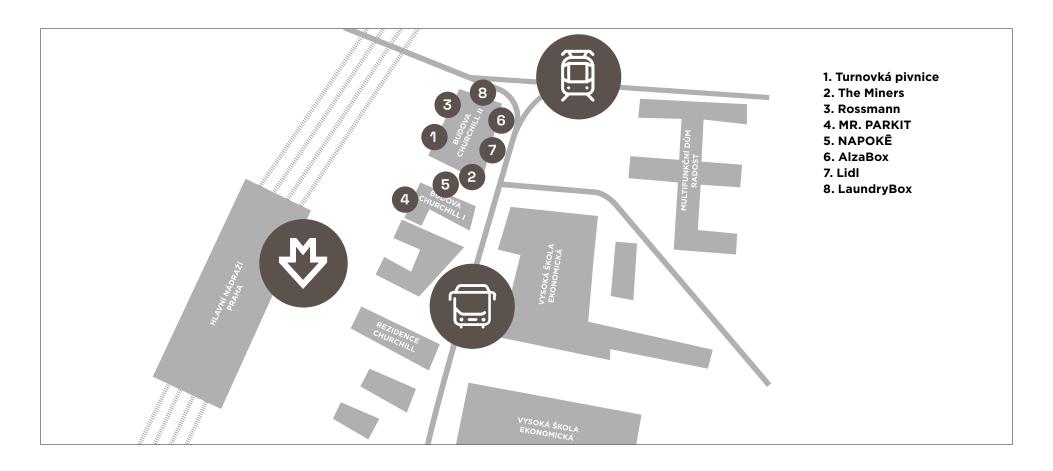

## A Peaceful Location with Excellent Accessibility

- 5 minutes from Hlavní nádraží Metro Station (Line C)
- 5 minutes from the tram stop
- 1 minute from the bus stop

The Churchill I & II buildings are located at the intersection of Seifertova and Italská streets with a view of charming Winston Churchill Square, in close vicinity of the Prague University of Economics and Business.

The location stands out with its extraordinary accessibility by all means of transport. You can easily get here using public transport, commuter train transport, by car, or by bicycle on the cycle path.

And what is more, thanks to the newly created pedestrian underpass, tenants have the Main Train Station and the Hlavní nádraží Metro Station literally within reach.

Near to the buildings, there is a public shopping arcade, outdoor relaxation zones with water features, and Rieger Gardens, found a mere 10-minute walk away.