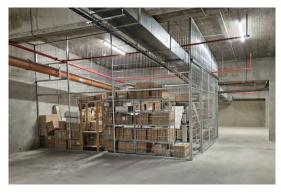

### Churchill II Warehouses

| Vacant units | Leasable area<br>(m²) | Rent<br>(EUR/m²) | Available   | Divisibility |
|--------------|-----------------------|------------------|-------------|--------------|
| Warehouses   | 30-260                | 10               | immediately | yes          |

The prices listed are without VAT.