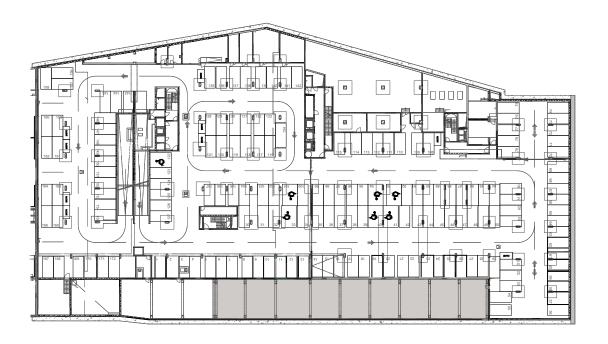

The exceptional design goes hand in hand with the use of economical technologies that significantly save operating costs.

Churchill II 1. NP

| Vacant units     | Leasable area<br>(m²) | Rent<br>(EUR/m²) | Available   | Divisibility         | Building services<br>(CZK/m²) | Parking<br>(EUR/1 space) |
|------------------|-----------------------|------------------|-------------|----------------------|-------------------------------|--------------------------|
| Offices / retail | 1 154                 | 24.50            | immediately | yes (into two units) | 130                           | 180                      |

The prices listed are without VAT.

Churchill 1st above-ground storey