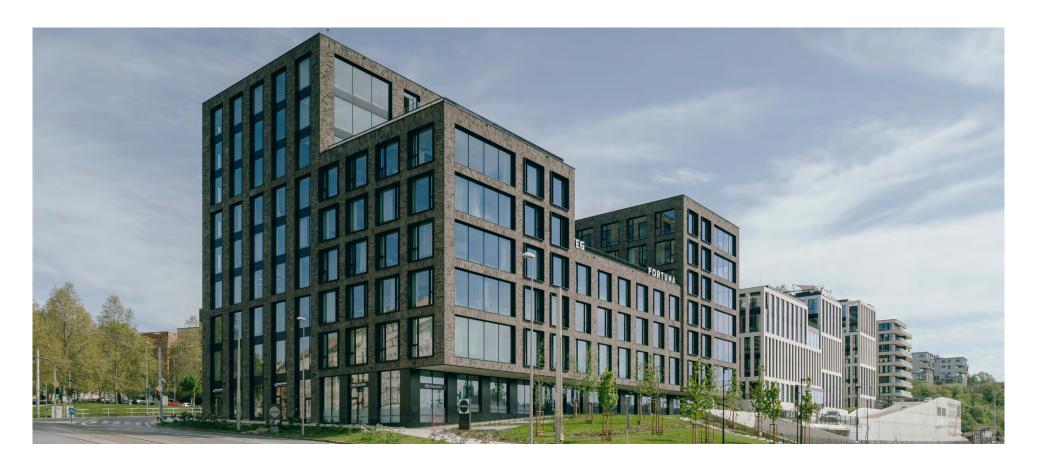

### Churchill I&II

Italská 67 and 69, 120 00 Prague 2

#### An Office and Retail Complex in the Centre of Prague

- 33,000 m² of leasable area
- 3,000 job positions
- LEED Gold certification

The Churchill I and Churchill II buildings stand on site of the former warehouses of the Czech Railways, within sight of Prague Main Train Station. Each of them has its own unique appearance and character, yet they still work as a whole.

The distinct architecture catches the attention not only by its external appearance, but also by its interior. Inside, one discovers the flexibly designed interior

spaces, which can be easily adapted to the needs of tenants. The author of these designs is the renowned architectonic studio, Jakub Cigler Architects (JCA).