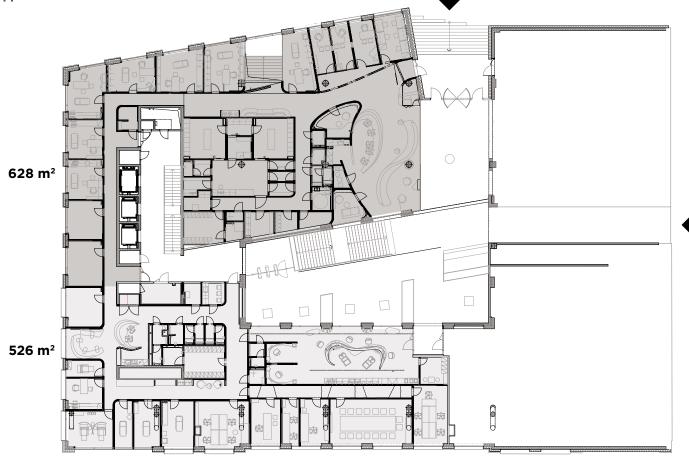

The exceptional design goes hand in hand with the use of economical technologies that significantly save operating costs.

Churchill II 1. NP

| Vacant units     | Leasable area<br>(m²) | Rent<br>(EUR/m²) | Available   | Divisibility         | Building services<br>(CZK/m²) | Parking<br>(EUR/1 space) |
|------------------|-----------------------|------------------|-------------|----------------------|-------------------------------|--------------------------|
| Offices / retail | 1 154                 | 24.50            | immediately | yes (into two units) | 130                           | 180                      |

The prices listed are without VAT.

Churchill 1st above-ground storey