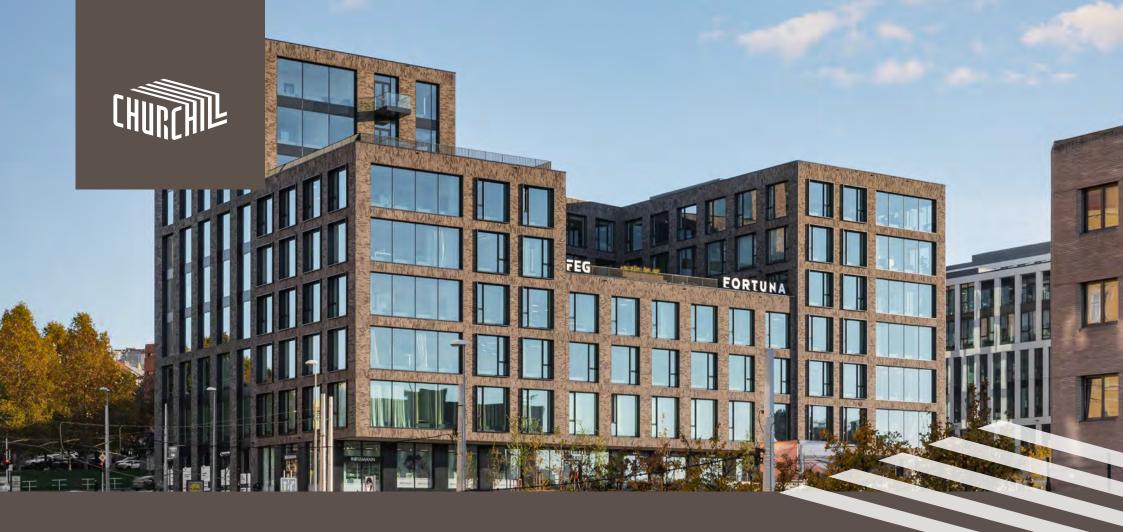

# Churchill I&II

Italská 67 and 69, 120 00 Prague 2

CHURCHILL-OFFICES.CZ/EN

#### An Office and Retail Complex in the Centre of Prague

- **33,000** m<sup>2</sup> of leasable area
- **3,000 job positions**
- LEED Gold certification

The Churchill I and Churchill II buildings stand on site of the former warehouses of the Czech Railways, within sight of Prague Main Train Station. Each of them has its own unique appearance and character, yet they still work as a whole.