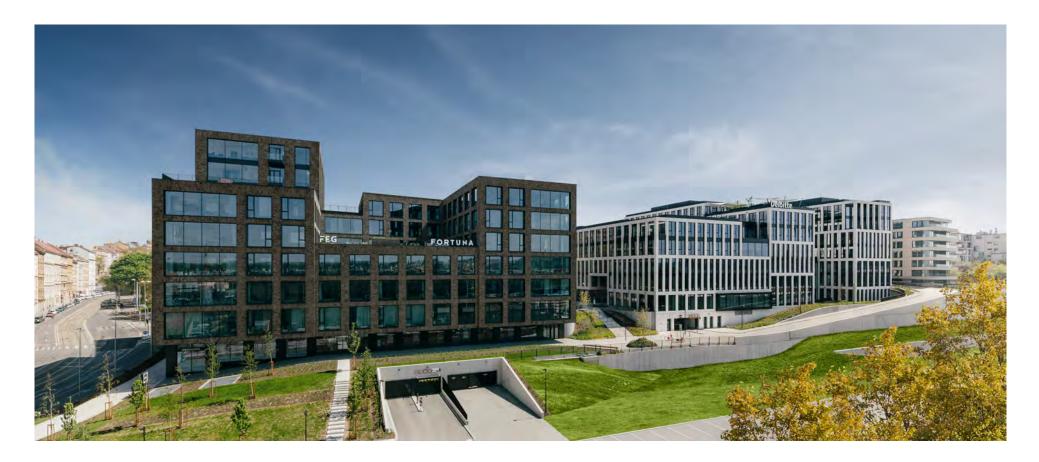

#### An Office and Retail Complex in the Centre of Prague

- **33,000** m<sup>2</sup> of leasable area
- **3,000 job positions**
- LEED Gold certification

The Churchill I and Churchill II buildings stand on site of the former warehouses of the Czech Railways, within sight of Prague Main Train Station. Each of them has its own unique appearance and character, yet they still work as a whole.

The distinct architecture catches the attention not only by its external appearance, but also by its interior. Inside, one discovers the flexibly designed interior spaces, which can be easily adapted to the needs of tenants. The author of these designs is the renowned architectonic studio, Jakub Cigler Architects (JCA).