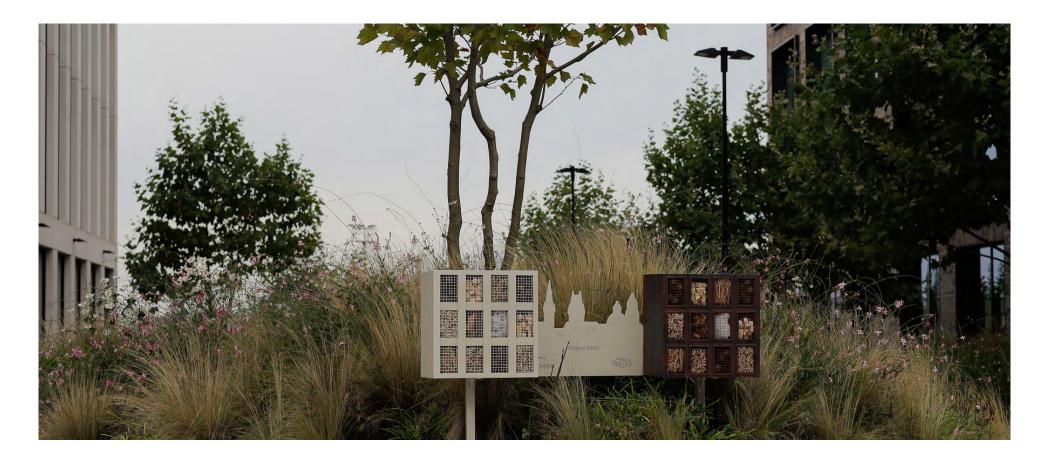

#### **LEED Gold certificate**

- Use of rainwater for flushing and watering
- Modern beehives on the roof of the building, insect hotel

The building complex boasts the LEED Gold certificate. This is an internationally recognized standard in the field of the design and construction of environmentally friendly and sustainable buildings. Thanks to this certificate and energy efficiency certificates in the B category, the Churchill I & II buildings rank among the most economical office buildings in Prague. We also offer the option of a so-called green lease to our future and current tenants aside from standard lease agreements.