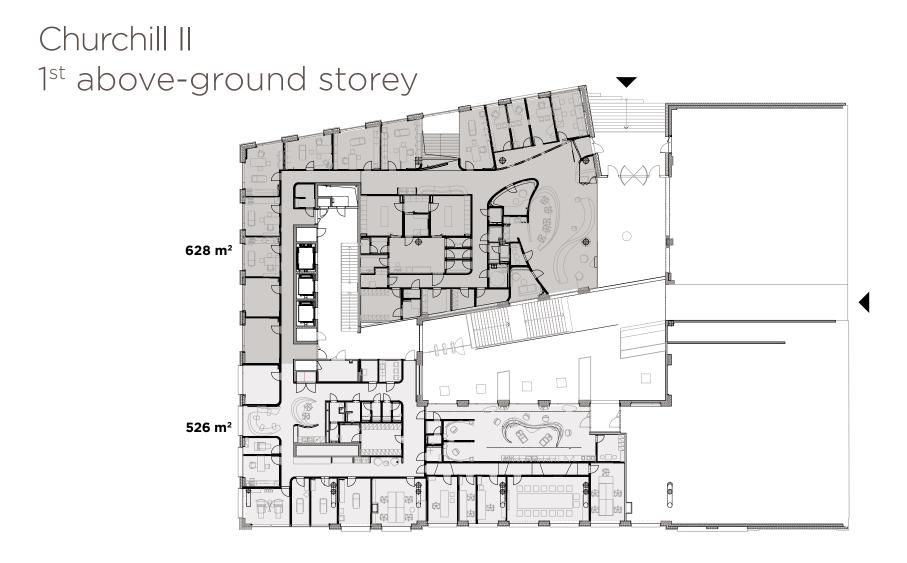

The prices listed are without VAT.

Churchill 1<sup>st</sup> above-ground storey