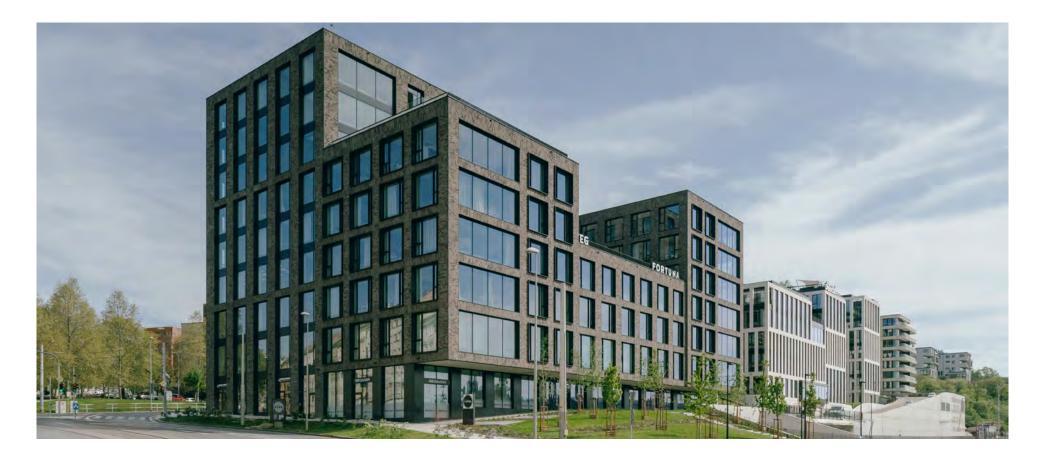

#### An Office and Retail Complex in the Centre of Prague

- **33,000** m<sup>2</sup> of leasable area
- **3,000 job positions**
- LEED Gold certification

The Churchill I and Churchill II buildings stand on site of the former warehouses of the Czech Railways, within sight of Prague Main Train Station. Each of them has its own unique appearance and character, yet they still work as a whole.

The distinct architecture catches the attention not only by its external appearance, but also by its interior. Inside, one discovers the flexibly designed interior spaces, which can be easily adapted to the needs of tenants. The author of these designs is the renowned architectonic studio, Jakub Cigler Architects (JCA).