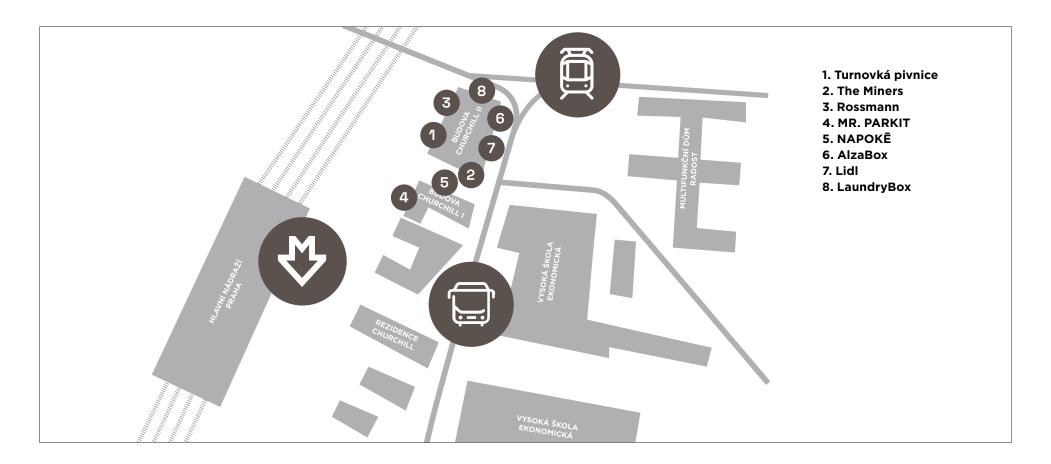

#### A Peaceful Location with Excellent Accessibility

- **5** minutes from Hlavní nádraží Metro Station (Line C)
- 5 minutes from the tram stop
- 1 minute from the bus stop

The Churchill I & II buildings are located at the intersection of Seifertova and Italská streets with a view of charming Winston Churchill Square, in close vicinity of the Prague University of Economics and Business.

The location stands out with its extraordinary accessibility by all means of transport. You can easily get here using public transport, commuter train transport, by car, or by bicycle on the cycle path. And what is more, thanks to the newly created pedestrian underpass, tenants have the Main Train Station and the Hlavní nádraží Metro Station literally within reach.

Near to the buildings, there is a public shopping arcade, outdoor relaxation zones with water features, and Rieger Gardens, found a mere 10-minute walk away.