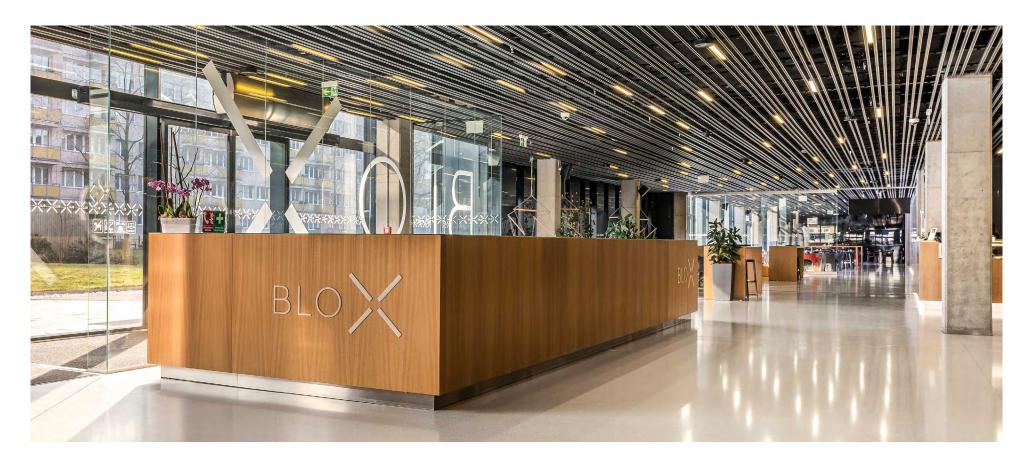

# Office Building Complex

**22,300** m<sup>2</sup> of leasable space

**225** parking spaces

■ Directly on Metro Line A - Dejvická Station

The office space allows for variable layouts to perfectly meet the needs of its tenants. The Prague studio of DaM Architects, which designed BLOX, also kept these tenants in mind.

Premium materials and top-notch technologies were used for the building's construction, thanks to which Blox meets international standards on quality and office space efficiency while incurring minimal operational costs.