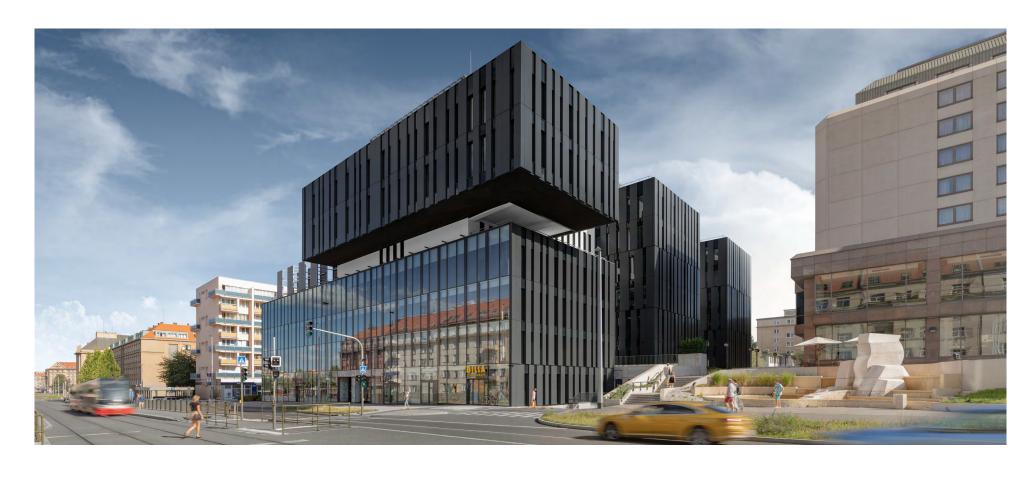

### Blox

Evropská 2758/11, 160 00 Prague 6

**BLOX-OFFICES.CZ/EN** 

Timeless Offices for Your Growing Business

- Lucrative residential and commercial location
- Full civic amenities
- 15 minutes to Václav Havel Airport
- In direct proximity to Metro Line A - Dejvická Station
- Bus and tram stops by the building
- Direct connection to the inner
  Prague Ring Road

- The project includes a park with an area of 5,000 m<sup>2</sup>, including a playground
- University campus within walking distance
- City centre accessible by both car and public transport in 7 minutes

### Downtown Dejvice

- Directly on Metro Line A Dejvická Station
- 1 minute from the tram stop
- 15 minutes from Václav Havel Airport

The Blox building is located directly at the metro station entrance. Blox is part of the prestigious office and commercial location known as Downtown Dejvice in Prague 6, including the buildings of PPF Gate, Hotel Diplomat, and another office centre, TELE-HOUSE.