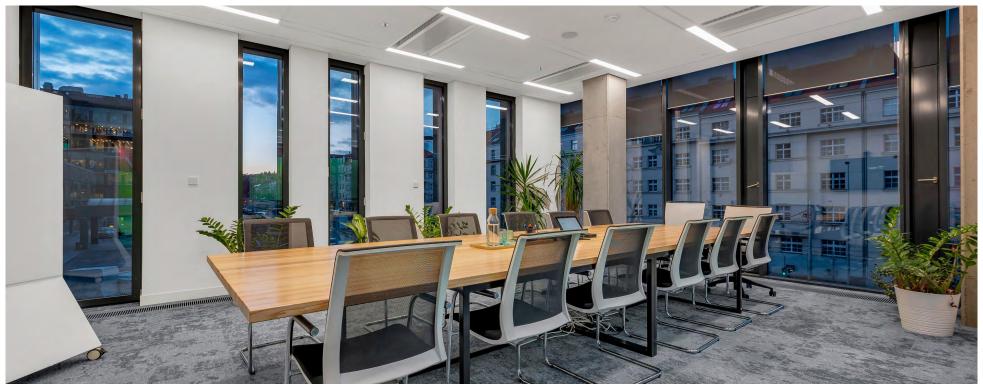

Thus, the space can be divided into individual offices, an open space, or a combination of both. The building is equipped with innovative technologies that not only make your work more pleasant but also ensure the safety of everyone found inside of it.

The interior offers superb work conditions. Innovative technologies ensure a constant supply of fresh air and individual temperature regulation. The large windows with Venetian blinds ensure sufficient sunlight while also protecting one from direct sun. The comfort of employees is also increased by the dressing rooms with showers and a bike storage.