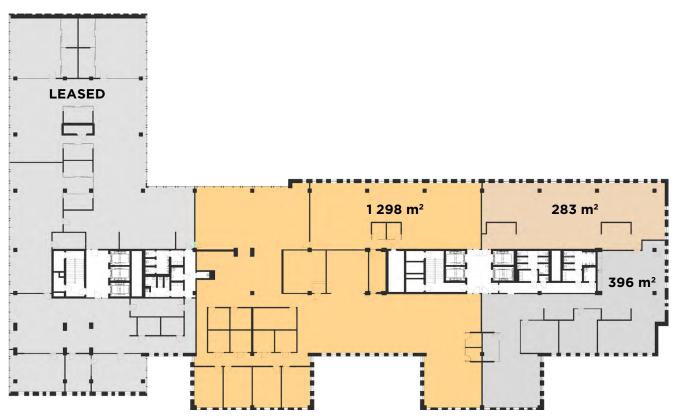

Blox 3<sup>rd</sup> Above-ground Storey

| Vacant units | Leasable area<br>(m²) | Can be joined?                              | Rent<br>(EUR/m²) | Available   | Building services<br>(CZK/m²) | Parking<br>(EUR/1 space) |
|--------------|-----------------------|---------------------------------------------|------------------|-------------|-------------------------------|--------------------------|
| Offices      | 283                   | yes<br>(a total of 679 m²<br>nebo 1 977 m²) | from 18.50       | immediately | 115                           | 145                      |
| Offices      | 396                   |                                             | from 18.50       | immediately | 115                           | 145                      |
| Offices      | 1 298                 |                                             | from 18.50       | immediately | 115                           | 145                      |

The prices listed are without VAT.

Blox 3<sup>rd</sup> Above-ground Storey

BLOX-OFFICES.CZ/EN