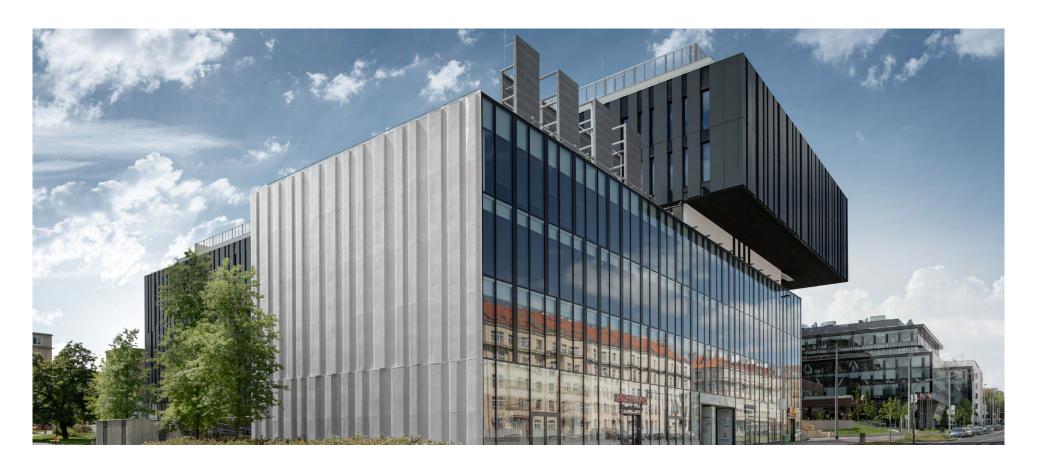

# Office Building Complex

**22,300** m<sup>2</sup> of leasable space

**225** parking spaces

■ Directly on Metro Line A - Dejvická Station

The office space allows for variable layouts to perfectly meet the needs of its tenants. The Prague studio of DaM Architects, which designed BLOX, also kept these tenants in mind.

## Offices that Can Adapt to Your Needs

Blox offers a total of eight storeys with a total surface area of 22,300 m<sup>2</sup> of Class A office space and 1.35 metre-modules (with units ranging from 200 m<sup>2</sup> to the entire storey with an area of 2,700 m<sup>2</sup>). This layout ensures the effective division of space according to the needs of the tenant.

### Downtown Dejvice

- Directly on Metro Line A Dejvická Station
- 1 minute from the tram stop
- 15 minutes from Václav Havel Airport

The Blox building is located directly at the metro station entrance. Blox is part of the prestigious office and commercial location known as Downtown Dejvice in Prague 6, including the buildings of PPF Gate, Hotel Diplomat, and another office centre, TELE-HOUSE.