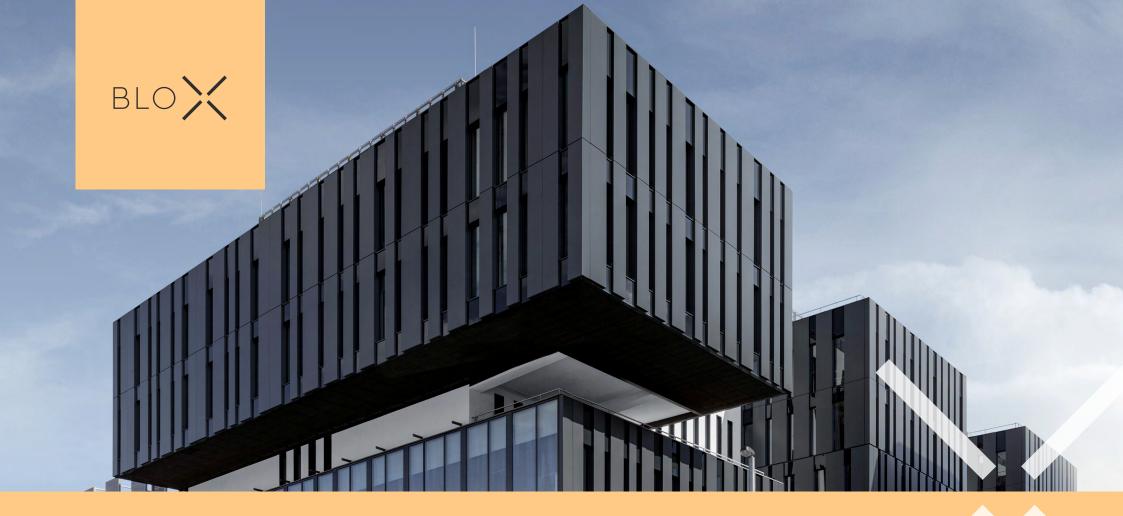

# Office Building Complex

**22,300** m<sup>2</sup> of leasable space

**225** parking spaces

■ Directly on Metro Line A - Dejvická Station

The office space allows for variable layouts to perfectly meet the needs of its tenants. The Prague studio of DaM Architects, which designed BLOX, also kept these tenants in mind.

## Offices that Can Adapt to Your Needs

Blox offers a total of eight storeys with a total surface area of 22,300 m<sup>2</sup> of Class A office space and 1.35 metre-modules (with units ranging from 200 m<sup>2</sup> to the entire storey with an area of 2,700 m<sup>2</sup>). This layout ensures the effective division of space according to the needs of the tenant.

### Downtown Dejvice

- Directly on Metro Line A Dejvická Station
- 1 minute from the tram stop
- 15 minutes from Václav Havel Airport

The Blox building is located directly at the metro station entrance. Blox is part of the prestigious office and commercial location known as Downtown Dejvice in Prague 6, including the buildings of PPF Gate, Hotel Diplomat, and another office centre, TELE-HOUSE.