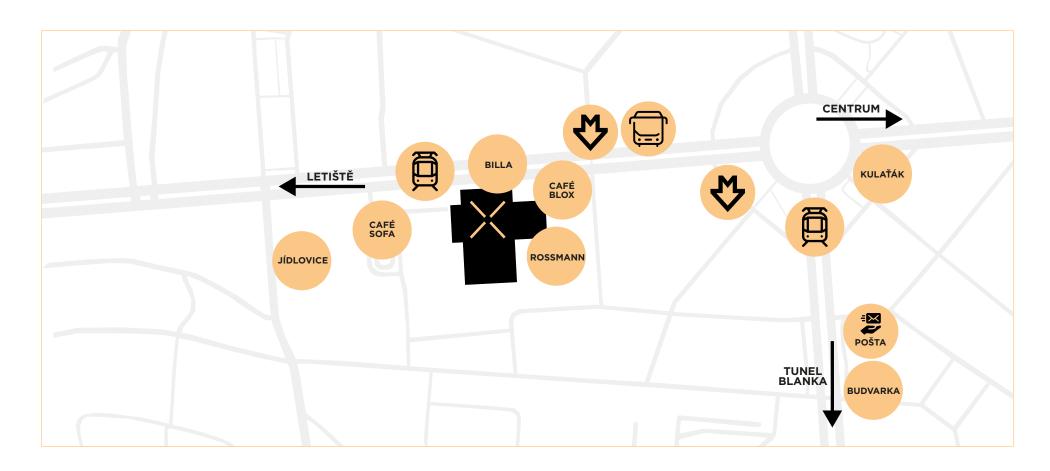

### Downtown Dejvice

- Directly on Metro Line A Dejvická Station
- 1 minute from the tram stop
- 15 minutes from Václav Havel Airport

The Blox building is located directly at the metro station entrance. Blox is part of the prestigious office and commercial location known as Downtown Dejvice in Prague 6, including the buildings of PPF Gate, Hotel Diplomat, and another office centre, TELE-HOUSE.

This location is exceptional for its excellent traffic accessibility to the city centre, but also because it is surrounded by such popular residential neighbourhoods as Hanspaulka, Střešovice, Ořechovka, and Bubeneč.