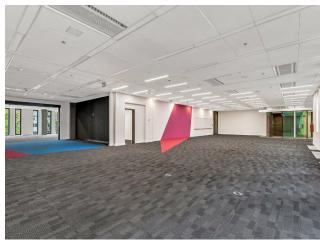

## Offices that Can Adapt to Your Needs

Blox offers a total of eight storeys with a total surface area of 22,300 m<sup>2</sup> of Class A office space and 1.35 metre-modules (with units ranging from 200 m<sup>2</sup> to the entire storey with an area of 2,700 m<sup>2</sup>). This layout ensures the effective division of space according to the needs of the tenant.

Thus, the space can be divided into individual offices, an open space, or a combination of both. The building is equipped with innovative technologies that not only make your work more pleasant but also ensure the safety of everyone found inside of it.