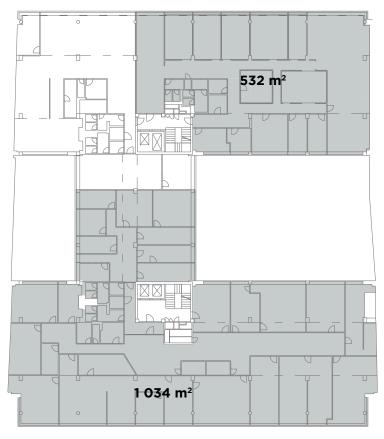

#### Apeiron 3<sup>rd</sup> above-ground storey

| Vacant units | Leasable area<br>(m²) | Rent<br>(EUR/m²) | Available | Divisibility                   | Building services<br>(CZK/m²) | Parking<br>(EUR/1 space) |
|--------------|-----------------------|------------------|-----------|--------------------------------|-------------------------------|--------------------------|
| Offices      | 532                   | 17               | 3/2026    | yes (from 300 m <sup>2</sup> ) | 110                           | 140                      |
| Offices      | 1 034                 | 17               | 3/2026    | yes (from 650 m²)              | 110                           | 140                      |