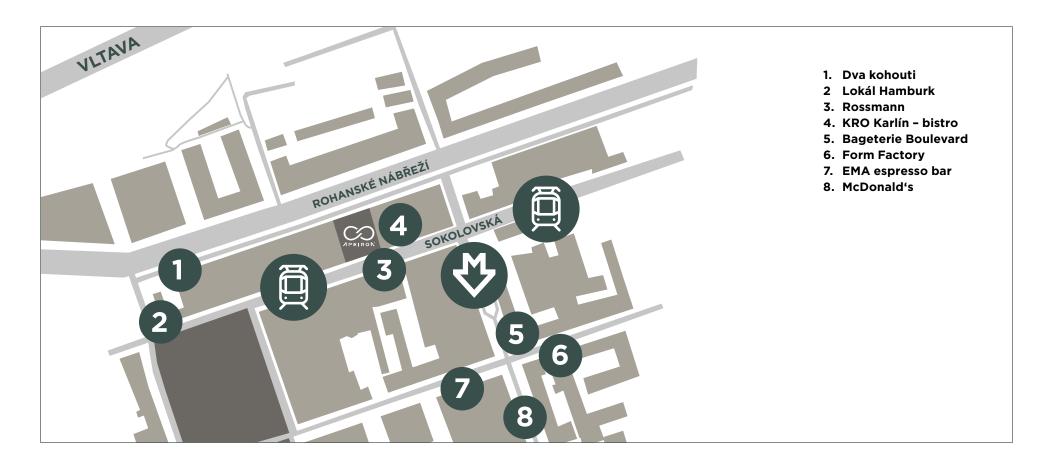

### Offices at a Lucrative Address

- 1 minute from Křižíkova Metro Station (Line B)
- 1 minute from the tram stop
- 12 minutes from Florenc Metro Station (Line C)
- 12 minutes from the Prague-Florenc bus terminal

Křižíkova Metro Station is in direct proximity to the building, just as is the tram stop of the same name. It is possible to walk to the Florenc bus terminal and Metro station within 12 minutes.

The environs of the building are remarkable also for perfect civic amenities. Karlín is a popular quarter with a rich offer of restaurants, cafés, and shops. The nearby park by the church of Sts Cyril and Methodius or Vítkov Hill offer plenty of space for well-deserved rest after work.