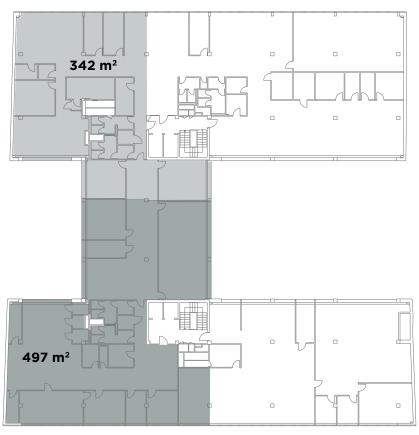

#### Apeiron 5<sup>th</sup> above-ground storey

| Vacant units | Leasable area<br>(m²) | Rent<br>(EUR/m²) | Available   | Divisibility | Building services<br>(CZK/m²) | Parking<br>(EUR/1 space) |
|--------------|-----------------------|------------------|-------------|--------------|-------------------------------|--------------------------|
| Offices      | 342                   | 16,50            | immediately | no           | 110                           | 140                      |
| Offices      | 497                   | 17               | 3/2026      | no           | 110                           | 140                      |

In case of interest, we can individually negotiate the expansion of the offered space on the storey.

The prices listed are without VAT.