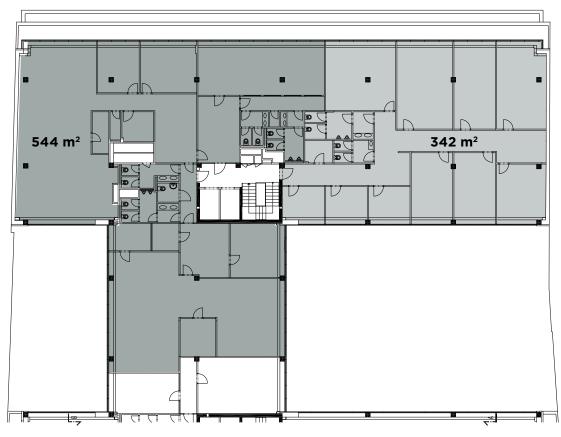

#### Apeiron 7<sup>th</sup> above-ground storey

| Vacant units | Leasable area<br>(m²) | Rent<br>(EUR/m²) | Available | Divisibility | Building services<br>(CZK/m²) | Parking<br>(EUR/1 space) |
|--------------|-----------------------|------------------|-----------|--------------|-------------------------------|--------------------------|
| Offices      | 342                   | 17               | 7/2025    | no           | 110                           | 140                      |
| Offices      | 544                   | 17               | 3/2026    | no           | 110                           | 140                      |

In case of interest, we can individually negotiate the expansion of the offered space on the storey.

The prices listed are without VAT.

Apeiron 7<sup>th</sup> above-ground storey