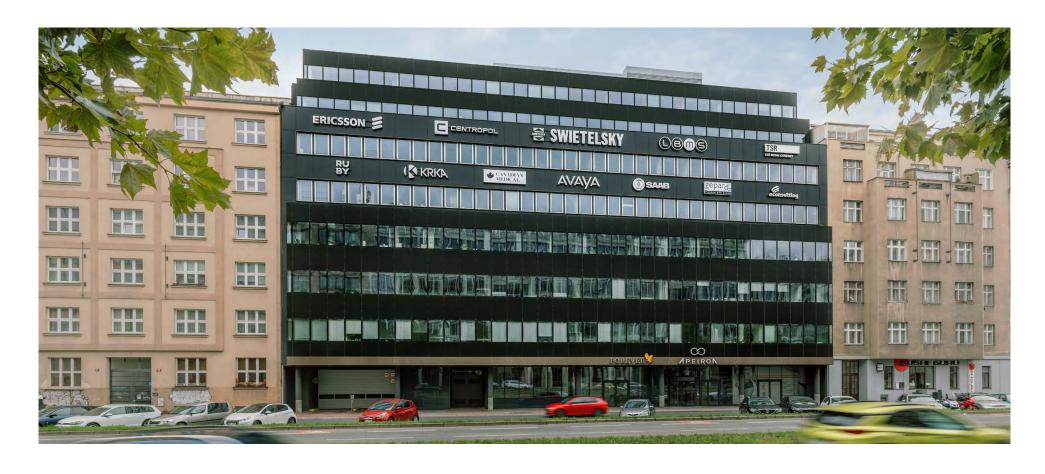

# An Office Building of a Legendary Architect

- 12,300 m² of leasable area
- 770 job positions
- 175 parking spaces

The Apeiron office building is in the sought-out location of the Karlín Quarter in Prague, just several steps away from the Metro (Line B).

It was constructed in 2000 according to the designs of architect Václav Aulický, who made himself known by designing the controversial Žižkov Television Tower. In 2019, the building underwent extensive reconstruction work to meet the modern requisites of office space.

The leasable area equals 12,300 m<sup>2</sup> and spreads out on a total of eight storeys. Thanks to the variability of the interiors, tenants can choose offices precisely according to their individual needs.