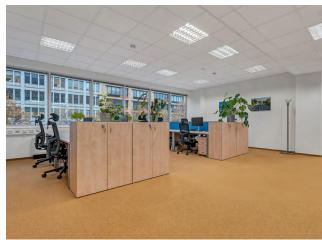

The leasable area equals 12,300 m<sup>2</sup> and spreads out on a total of eight storeys. Thanks to the variability of the interiors, tenants can choose offices precisely according to their individual needs.

Technologies and Building Equipment

- Two wheelchair-accessible entrances to the building (the walk-through shopping arcade from Pobřežní and Sokolovská streets)
- Underground garages and storage rooms
- Option of flexible spatial layouts
- Connection to optical cable (optics are terminated in distribution boards on each floor)
- Dropped ceilings with built-in lights
- Network wiring and floor ducts
- Openable windows, exterior Venetian blinds