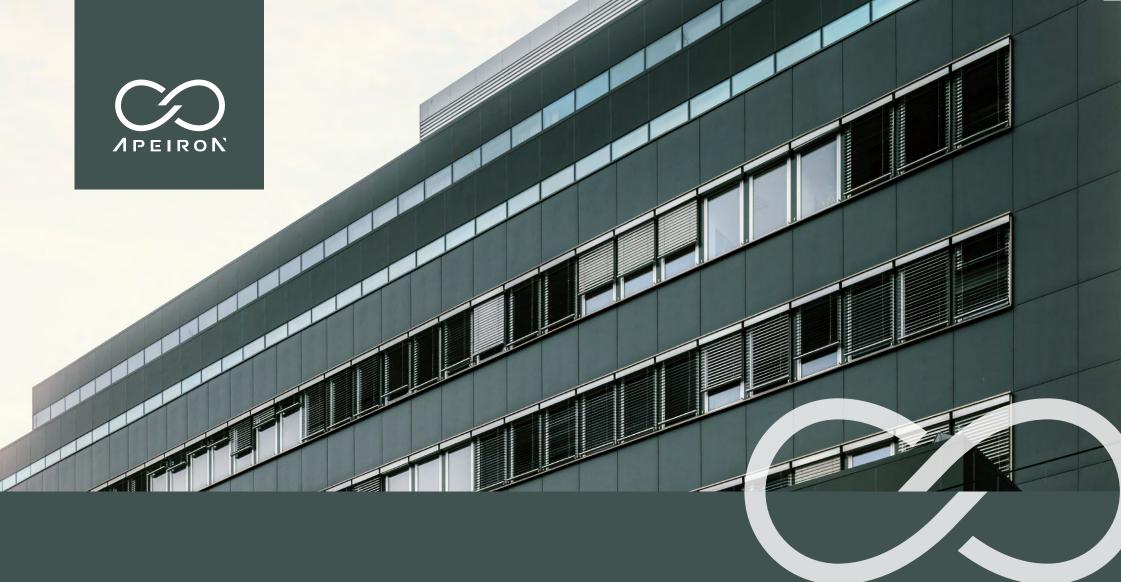

### Apeiron

Sokolovská 192/79, 186 00 Prague 8

Peaceful Offices in the Heart of Karlín

- Excellent accessibility by public transport, by car, and by bicycle
- Located just a few steps from Křižíkova Metro Station (Line B)
- **■** Perfect civic amenities

- An attractive quarter in Prague with a renowned atmosphere
- Designed by Václav Aulický, the architect of the Žižkov Television Tower

# An Office Building of a Legendary Architect

- 12,300 m² of leasable area
- 770 job positions
- 175 parking spaces

The Apeiron office building is in the sought-out location of the Karlín Quarter in Prague, just several steps away from the Metro (Line B).

It was constructed in 2000 according to the designs of architect Václav Aulický, who made himself known by designing the controversial Žižkov Television Tower. In 2019, the building underwent extensive reconstruction work to meet the modern requisites of office space.