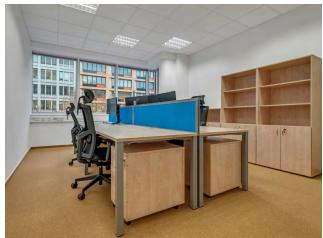

The leasable area equals 12,300 m<sup>2</sup> and spreads out on a total of eight storeys. Thanks to the variability of the interiors, tenants can choose offices precisely according to their individual needs.

Technologies and Building Equipment

- Two wheelchair-accessible entrances to the building (the walk-through shopping arcade from Pobřežní and Sokolovská streets)
- Underground garages and storage rooms
- Option of flexible spatial layouts
- Connection to optical cable (optics are terminated in distribution boards on each floor)
- Dropped ceilings with built-in lights
- Network wiring and floor ducts
- Openable windows, exterior Venetian blinds