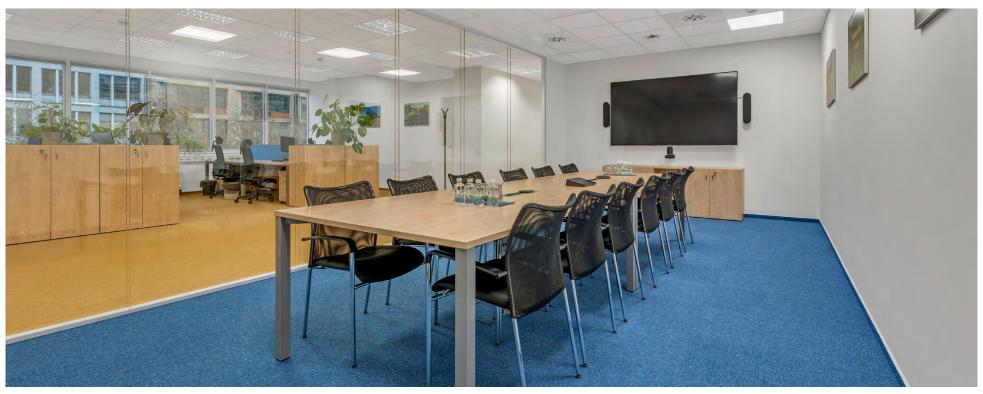

# An Office Building of a Legendary Architect

- 12,300 m² of leasable area
- 770 job positions
- 175 parking spaces

The Apeiron office building is in the sought-out location of the Karlín Quarter in Prague, just several steps away from the Metro (Line B).

The leasable area equals 12,300 m<sup>2</sup> and spreads out on a total of eight storeys. Thanks to the variability of the interiors, tenants can choose offices precisely according to their individual needs.