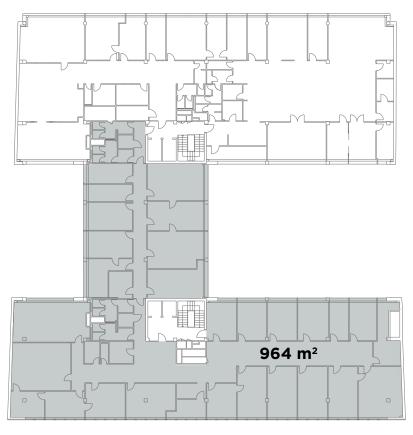

#### Apeiron 4<sup>th</sup> above-ground storey

| Vacant units | Leasable area<br>(m²) | Rent<br>(EUR/m²) | Available | Divisibility (beginning from 650 m²) | Building services<br>(CZK/m²) | Parking<br>(EUR/1 space) |
|--------------|-----------------------|------------------|-----------|--------------------------------------|-------------------------------|--------------------------|
| Offices      | 964                   | 17               | 3/2026    | yes                                  | 110                           | 140                      |

In case of interest, we can individually negotiate the expansion of the offered space on the storey.

The prices listed are without VAT.