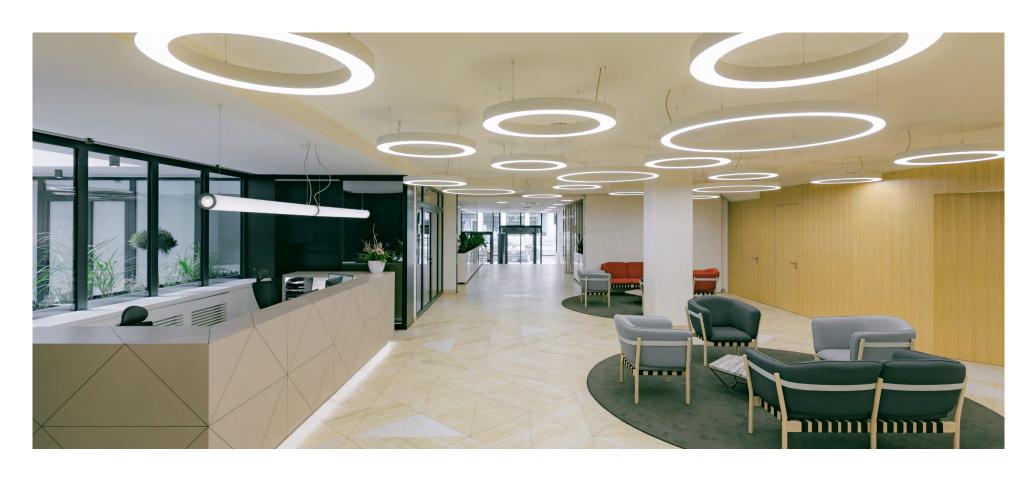

The leasable area equals 12,300 m<sup>2</sup> and spreads out on a total of eight storeys. Thanks to the variability of the interiors, tenants can choose offices precisely according to their individual needs.

Technologies and Building Equipment

- Two wheelchair-accessible entrances to the building (the walk-through shopping arcade from Pobřežní and Sokolovská streets)
- Underground garages and storage rooms
- Option of flexible spatial layouts
- Connection to optical cable (optics are terminated in distribution boards on each floor)
- Dropped ceilings with built-in lights
- Network wiring and floor ducts
- Openable windows, exterior Venetian blinds